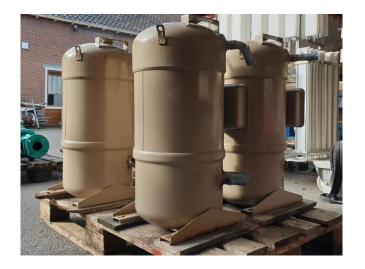

#### **Used Trane CSHS 150K**

Used Trane CSHS 150K freon scroll compressor with a sight glass. The compressor has a displacement of 43,5 m<sup>3</sup>/h

\*Why choose for HOSBV? Were not only the largest used refrigeration specialist in Europe, but also, we deliver all equipment including an extensive test, warranty and industrial cleaning. \*Optional we can also perform a new paint job and arrange the logistics.