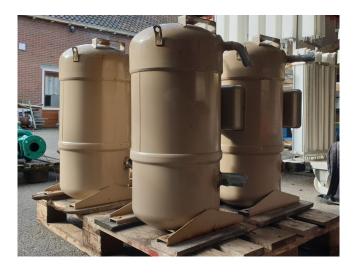

#### **Used Trane CSHS 150K**

Used Trane CSHS 150K freon scroll compressor with a sight glass. The compressor has a displacement of 43,5 m<sup>3</sup>/h

\*Why choose for HOSBV? Were not only the largest used refrigeration specialist in Europe, but also, we deliver all equipment including an extensive test, warranty and industrial cleaning. \*Optional we can also perform a new paint job and arrange the logistics.