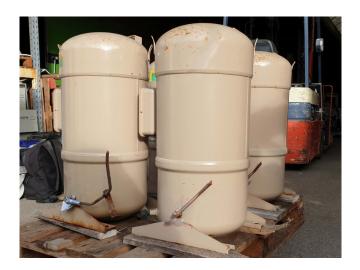

#### **Used Trane CSHS 150K**

Used Trane CSHS 150K freon scroll compressor with a sight glass. The compressor has a displacement of 43,5 m<sup>3</sup>/h

\*Why choose for HOSBV? Were not only the largest used refrigeration specialist in Europe, but also, we deliver all equipment including an extensive test, warranty and industrial cleaning. \*Optional we can also perform a new paint job and arrange the logistics.